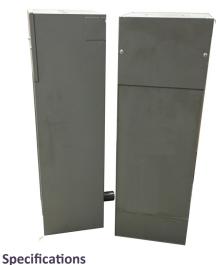

## **Power Line Filter**

## Features:

- Penetration style for independent mounting
- Two separate filtering circuits
- Meets ITSG-02 requirements
- Additional amperage ratings available
- Cabinet style mounting available
- Power factor correction coil

| Current Rating | 5 Amp—600 Amp                                                                                                                                   |
|----------------|-------------------------------------------------------------------------------------------------------------------------------------------------|
| Frequency      | 0-60 Hz, 400 Hz option available                                                                                                                |
| Voltage Rating | 120/208/277/480 VAC, 600/1000 VDC                                                                                                               |
| Insertion Loss | 100dB minimum from 14KHz to 10Ghz under full load per MIL-STD-220C                                                                              |
| Case           | Cold-rolled steel                                                                                                                               |
| Construction   | Input and output terminals shall be completely enclosures in RF shielded compartments. Cover on the input compartments shall be screw-down type |
| Finish         | Corrosion-resistant suitable plating                                                                                                            |
| Terminals      | High temperature ceramic                                                                                                                        |