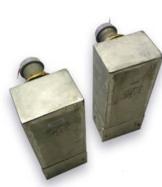

## **Power Line Filter**

| Current Rating | 5 Amp—600 Amp                                                                                                                                   |
|----------------|-------------------------------------------------------------------------------------------------------------------------------------------------|
| Frequency      | 0-60 Hz, 400 Hz option available                                                                                                                |
| Voltage Rating | 120/208/277/480 VAC, 600/1000 VDC                                                                                                               |
| Insertion Loss | 100dB minimum from 14KHz to 10Ghz under full load per MIL-STD-220C                                                                              |
| Case           | Cold-rolled steel                                                                                                                               |
| Construction   | Input and output terminals shall be completely enclosures in RF shielded compartments. Cover on the input compartments shall be screw-down type |
| Finish         | Corrosion-resistant suitable plating                                                                                                            |
| Terminals      | High temperature ceramic                                                                                                                        |

## **Standard Sizes:**

Dual 30 Amp 120/208/277/480/600 VAC, 60 Hz Dual 60 Amp 120/208/277, 60 Hz Single 100 Amp 120/208/277, 60 Hz Single 225 Amp 120/208/277, 60 Hz